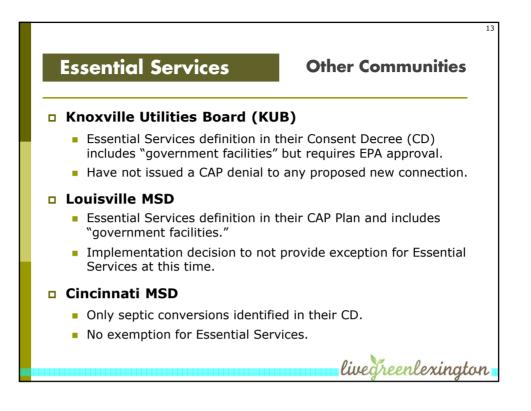

| Essential Services           |       |                  |               | What we found                   |           |             |  |
|------------------------------|-------|------------------|---------------|---------------------------------|-----------|-------------|--|
| City/Agency                  | State | CD Lodge<br>Date | CAP<br>in CD? | Banked Credits<br>System in CD? | ES in CD? | System Size |  |
| Lexington                    | KY    | 3/14/2008        | Yes           | Yes                             | Yes       | 1,400 mi.   |  |
| City of Atlanta <sup>3</sup> | GA    | 7/16/1999        | Yes           | Yes                             | Yes       | 2,000 mi.   |  |
| Dekalb Co.                   | GA    | 12/13/2010       | Yes           | No                              | No        | 2,600 mi.   |  |
| Scranton                     | PA    | 9/29/2009        | No            | No                              | No        | 275 mi.     |  |
| ALCOSAN                      | PA    | 5/31/2007        | No            | No                              | No        | 4,100 mi.   |  |
| Hampton Roads                | VA    | 9/29/2009        | No            | No                              | No        | 500 mi.     |  |
| Miami-Dade Co.               | FL    | 12/22/1994       | Yes           | No                              | No        | 6,271 mi.   |  |
| Cincinnati MSD               | OH    | 2/15/2002        | Yes           | Yes                             | No        | 3,000 mi.   |  |
| Toledo                       | OH    | 10/21/2010       | No            | No                              | No        | 1,000+ mi   |  |
| Youngstown                   | OH    | 3/5/2002         | No            | No                              | No        | 750 mi.     |  |
| Akron                        | OH    | 11/13/2009       | No            | No                              | No        | 880 mi.     |  |
| Columbus                     | OH    | 8/1/2002         | Yes           | No                              | No        | 3,380 mi.   |  |